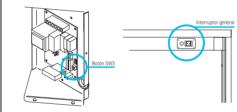

Press button SW3 and the main switch at

the same time for a few seconds.

While the 20 minutes pass, clean the condenser with a brush.

Encender la máquina y desechar primera producción de hielo. Ligar a máquina e rejeitar a primeira produção de gelo.