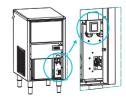

#### ORION ICE MACHINE CLEANING WITH CALKLIN

Turn off the water and the machine. Remove the front cover.

Remove the curtain and grill to access the overflow pipe. Empty the water and put the

Mix Calklin product with hot water. (50gr in 1 liter of water)

Press button SW3 and the main switch at

the same time for a few seconds.

While the 20 minutes pass, clean the condenser with a brush.

Encender la máquina y desechar primera producción de hielo. Ligar a máquina e rejeitar a primeira produção de gelo.