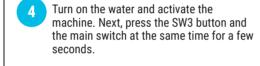

Press button SW3 and the main switch at

the same time for a few seconds.

While the 20 minutes pass, clean the condenser with a brush.

Encender la máquina y desechar primera producción de hielo. Ligar a máquina e rejeitar a primeira produção de gelo.