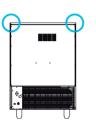

#### ORION ICE MACHINE CLEANING WITH CALKLIN

Turn off the water and the machine. Remove the front cover.

Remove the curtain and grill to access the overflow pipe. Empty the water and put the

Mix Calklin product with hot water. (50gr in 1 liter of water)