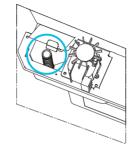

#### ORION ICE MACHINE CLEANING WITH CALKLIN

Turn off the water and the machine. Remove the front cover.

Remove the curtain and grill to access the overflow pipe. Empty the water and put the

Mix Calklin product with hot water. (50gr in 1 liter of water)

Press button SW3 and the main switch at

the same time for a few seconds.

While the 20 minutes pass, clean the condenser with a brush.

Encender la máquina y desechar primera producción de hielo. Ligar a máquina e rejeitar a primeira produção de gelo.