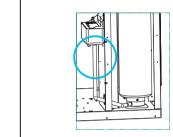

Disconnect the compressor.

5 Clean the condenser with a brush.

Compact machines: press the cleaning switch in mode 0.

Modular machines: remove the red output wire from the contactor to the compressor.

Turn on the water and reconnect the compressor (reversing step 4).