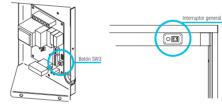

Press button SW3 and the main switch at

the same time for a few seconds.

While the 20 minutes pass, clean the condenser with a brush.

Encender la máquina y desechar primera producción de hielo. Ligar a máquina e rejeitar a primeira produção de gelo.