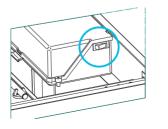

Disconnect the compressor.

5 Clean the condenser with a brush.

Compact machines: press the cleaning switch in mode 0.

Modular machines: remove the red output wire from the contactor to the compressor.

Turn on the water and reconnect the compressor (reversing step 4).