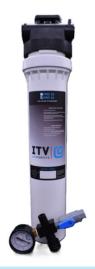

# Ice cube machines between 120 and 215kg/24h

- XL Anti-scale & anti-chlorine filter with manometer.
- To prevent the buildup of lime and chlorine, eliminating bad taste.

**6987A**Filtro CS 112

– **33743** Cartucho PRO-16