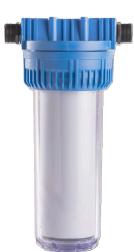

### FILTERS & CARTRIDGES

**7500** — **1041** Filtro Antical Cartucho Antical

**ALL ice machines** 

- Anti-scale filter with activated carbon and polyphosphates with interchangeable cartridge.
- To prevent the buildup of lime and chlorine.

**7499** — **1045** Filtro Partículas Cartucho Partículas

**ALL ice machines + WATER COOLERS** 

- Anti-particle filter with interchangeable cartridge.
- For retaining suspended particles, dirt, mud, and impurities.