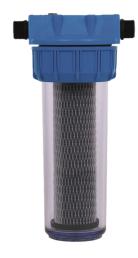

# Ice cube machines between 215 and 340kg/24h

- TWIN Anti-scale & anti-chlorine filter with manometer.
- To prevent the buildup of lime and chlorine, eliminating bad taste.

**6830A** Filtro CS 111

33743 Cartucho PRO-16

# Ice cube machines between 120 and 215kg/24h

- XL Anti-scale & anti-chlorine filter with manometer.
- To prevent the buildup of lime and chlorine, eliminating bad taste.

**6987A**Filtro CS 112

– **33743** Cartucho PRO-16

### Ice cube machines up to 340kg/24h

- TWIN XL Anti-scale & anti-chlorine filter with manometer.
- To prevent the buildup of lime and chlorine, eliminating bad taste.