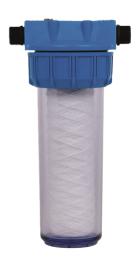

#### FILTERS & CARTRIDGES

**6759A** Filtro CS 101

**33742** Cartucho PRO-10

### Ice cube machines up to 120kg/24h + All IQ ice machines

- Anti-scale & anti-chlorine filter with manometer.
- To prevent the buildup of lime and chlorine, eliminating bad taste.

**6760A** — **33742** Filtro CS 102 Cartucho PRO-10