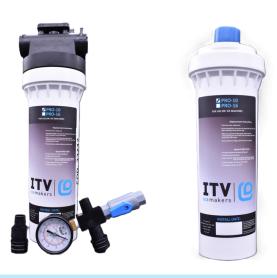

### Ice cube machines up to 120kg/24h + All IQ ice machines

- Anti-scale & anti-chlorine filter with manometer.
- To prevent the buildup of lime and chlorine, eliminating bad taste.

**6760A** — **33742** Filtro CS 102 Cartucho PRO-10

### Ice cubes machines up to 120kg/24h

- Activated carbon filter.
- To prevent the buildup of chlorine.