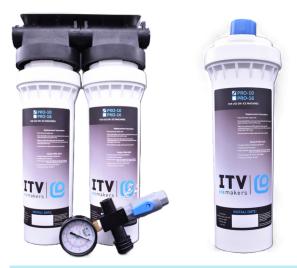

# Ice cube machines between 215 and 340kg/24h

- TWIN Anti-scale & anti-chlorine filter with manometer.
- To prevent the buildup of lime and chlorine, eliminating bad taste.

**6830A** Filtro CS 111

33743 Cartucho PRO-16

### Ice cube machines up to 340kg/24h

- TWIN XL Anti-scale & anti-chlorine filter with manometer.
- To prevent the buildup of lime and chlorine, eliminating bad taste.