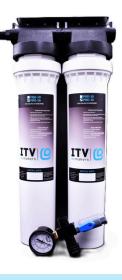

# Ice cube machines between 215 and 340kg/24h

- TWIN Anti-scale & anti-chlorine filter with manometer.
- To prevent the buildup of lime and chlorine, eliminating bad taste.

**6830A** Filtro CS 111

33743 Cartucho PRO-16

### Ice cube machines up to 340kg/24h

- TWIN XL Anti-scale & anti-chlorine filter with manometer.
- To prevent the buildup of lime and chlorine, eliminating bad taste.